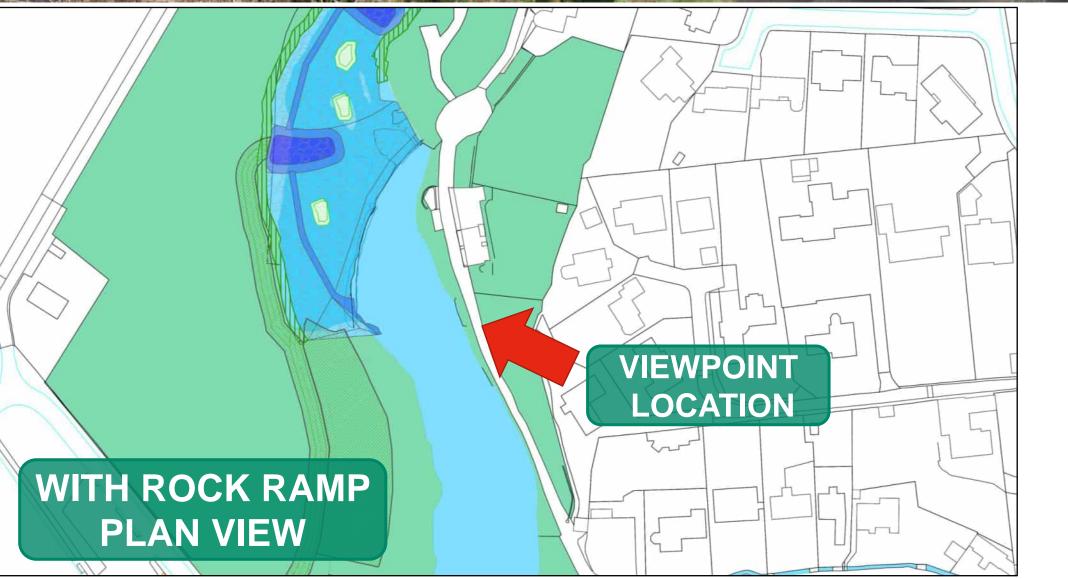

#### NOTE

View from east bank looking upstream to rock ramp

Imagery ©2021 Getmapping plc, Infoterra Ltd & Bluesky, Maxar Technologies, The Geoinformation Group, Map data ©2021

REPRODUCED BY PREMISSION OF ORDANACE SURVEY ON BEHALF OF HMSO. © CROWN COPYRIGHT AND DATABASE RIGHT 2022. ALL RIGHTS RESERVED. ORDANACE SURVEY LICENCE NUMBER 100023420