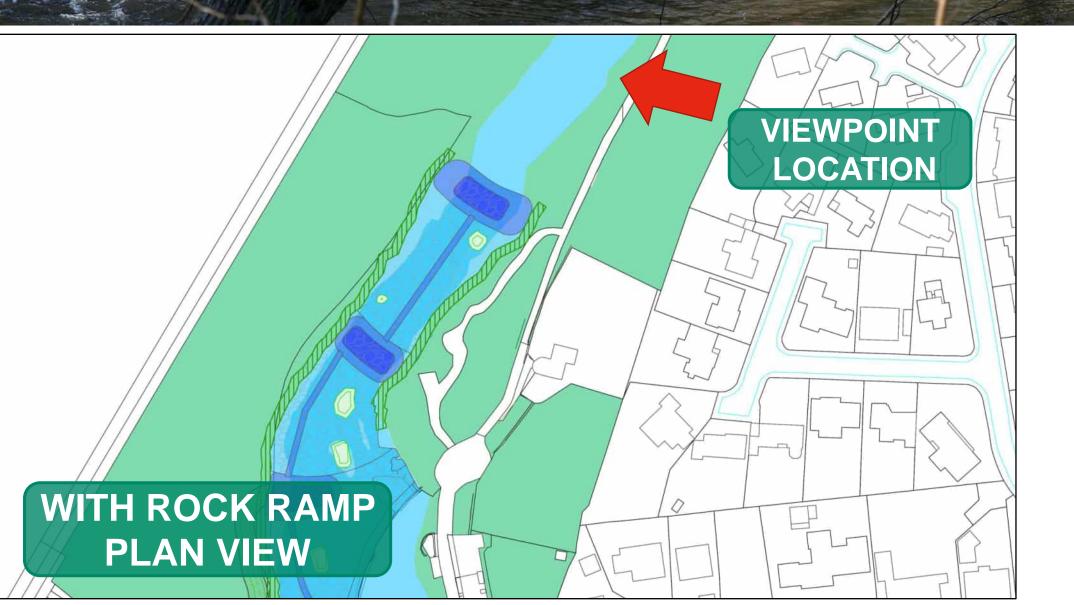

#### NOTE

View from east bank looking upstream to rock ramp

Imagery ©2021 Getmapping plc, Infoterra Ltd & Bluesky, Maxar Technologies, The Geoinformation Group, Map data ©2021

REPRODUCED BY PREMISSION OF ORDANACE SURVEY ON BEHALF OF HMSO. © CROWN COPYRIGHT AND DATABASE RIGHT 2022. ALL RIGHTS RESERVED. ORDANACE SURVEY LICENCE NUMBER 100023420