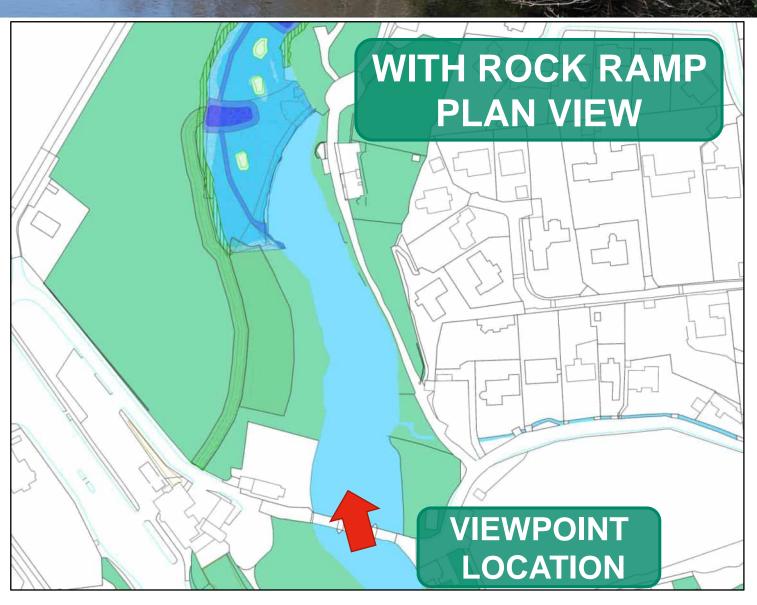

#### NOTE

View from east bank looking upstream to rock ramp

Imagery ©2021 Getmapping plc, Infoterra Ltd & Bluesky, Maxar Technologies, The Geoinformation Group, Map data ©2021

REPRODUCED BY PREMISSION OF ORDANACE SURVEY ON BEHALF OF HMSO. © CROWN COPYRIGHT AND DATABASE RIGHT 2022. ALL RIGHTS RESERVED. ORDANACE SURVEY LICENCE NUMBER 100023420